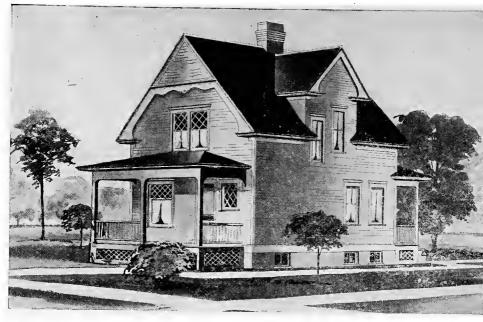

Size: Width, 35 feet; length, 31 feet, exclusive of porches

Blue prints consist of cellar and foundation plan; roof plan; first and second floor plans; front, rear, two side elevations; wall sections and all necessary interior details. Specifications consist of about twenty pages of typewritten matter.

Full and complete working plans and specifications of this house will be furnished for \$5.00. Cost of this house is from about \$2,500.00 to about \$2,800.00, according to the locality in which it is built.